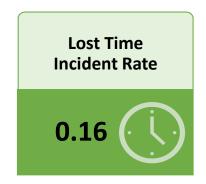

.1B                                                                                                        | 40.7%                                                                                                                                                    |
|          | \$245.4M<br>\$259.4M<br>\$265.2M<br>\$770.0M<br>\$1.3B | Budget Date   \$245.4M \$245.4M   \$259.4M \$240.0M   \$265.2M \$179.8M   \$770.0M \$665.2M   \$1.3B \$178.0M | Budget Date   \$245.4M \$245.4M \$245.4M   \$259.4M \$240.0M \$240.0M   \$265.2M \$179.8M \$265.2M   \$770.0M \$665.2M \$750.6M   \$1.3B \$178.0M \$1.3B |

<sup>\*</sup> Former Developer Costs



# **WORKFORCE PROGRAM**



**525** 

Outreach Events Completed



5%

Apprentice Hours Targeted



8.5%

Apprentice Hours Achieved

# **SAFETY PERFORMANCE**





#### **SCHEDULE**