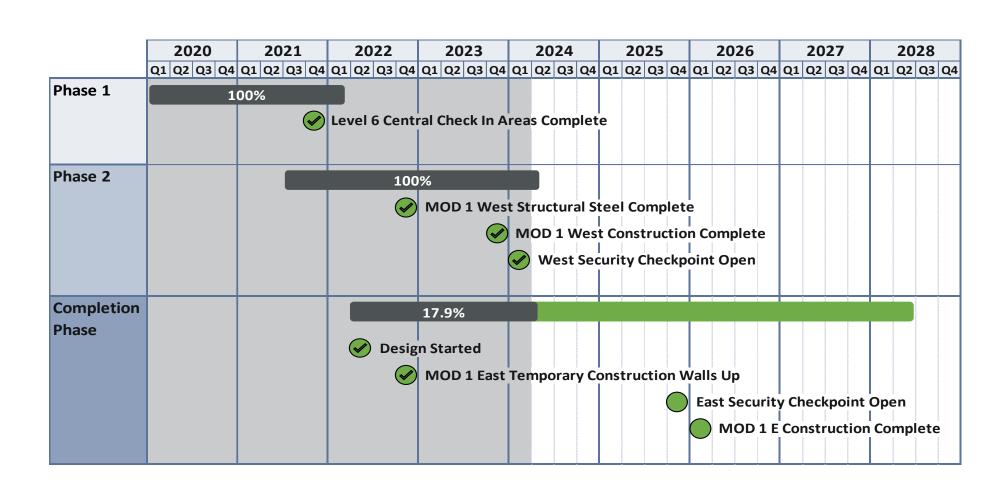

| 40.7%                                                                                                                                                    |
|          | \$245.4M<br>\$259.4M<br>\$265.2M<br>\$770.0M<br>\$1.3B | Budget Date   \$245.4M \$245.4M   \$259.4M \$240.0M   \$265.2M \$179.8M   \$770.0M \$665.2M   \$1.3B \$178.0M | Budget Date   \$245.4M \$245.4M \$245.4M   \$259.4M \$240.0M \$240.0M   \$265.2M \$179.8M \$265.2M   \$770.0M \$665.2M \$750.6M   \$1.3B \$178.0M \$1.3B |

<sup>\*</sup> Former Developer Costs



# **WORKFORCE PROGRAM**



**525** 

Outreach Events Completed



5%

Apprentice Hours Targeted



8.5%

Apprentice Hours Achieved

# **SAFETY PERFORMANCE**





#### **SCHEDULE**