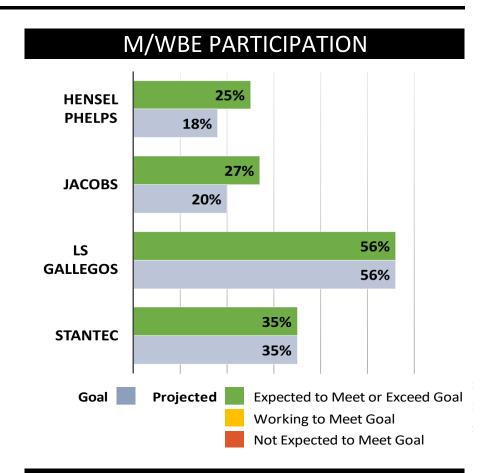

# **WORKFORCE PROGRAM**

**525** 

Outreach Events Completed

5%

Apprentice Hours Targeted

8.5%

Apprentice Hours Achieved