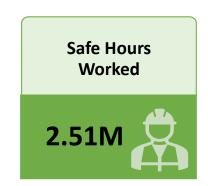

B                                                                                                        | 40.7%                                                                                                                                                    |
|          | \$245.4M<br>\$259.4M<br>\$265.2M<br>\$770.0M<br>\$1.3B | Budget Date   \$245.4M \$245.4M   \$259.4M \$240.0M   \$265.2M \$179.8M   \$770.0M \$665.2M   \$1.3B \$178.0M | Budget Date   \$245.4M \$245.4M \$245.4M   \$259.4M \$240.0M \$240.0M   \$265.2M \$179.8M \$265.2M   \$770.0M \$665.2M \$750.6M   \$1.3B \$178.0M \$1.3B |

<sup>\*</sup> Former Developer Costs



# **WORKFORCE PROGRAM**



**525** 

Outreach Events Completed



5%

Apprentice Hours Targeted



8.5%

Apprentice Hours Achieved

# **SAFETY PERFORMANCE**





#### **SCHEDULE**