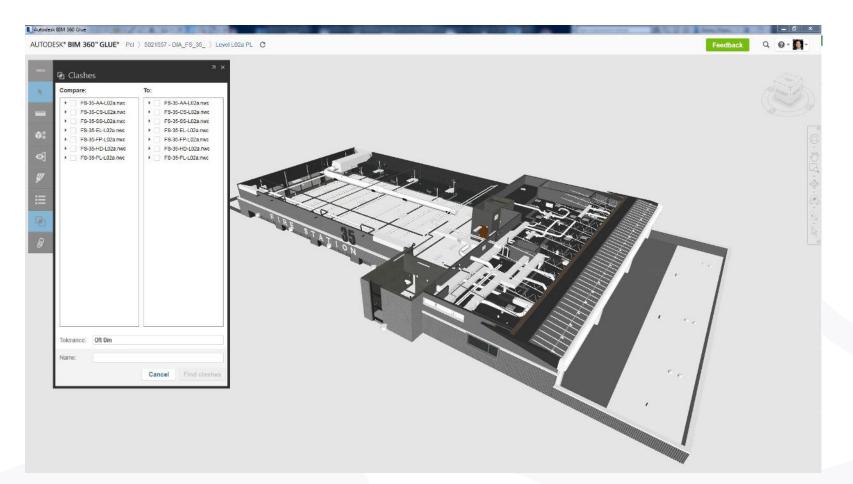

|                                               |              |           |                 |                |
|         | Permit                         |                                               |              |           |                 |                |
|         | <ul> <li>Electrical</li> </ul> |                                               |              |           |                 |                |
|         | Mechanical                     |                                               |              |           |                 |                |
|         | ADED MODELS LIS                | ST                                            |              |           |                 |                |



### AUTODESK® BIM 360<sup>TM</sup> GLUE®



#### CASE STUDY: FIRE STATION 35 - CLASHES



# AUTODESK® BIM 360<sup>TM</sup> GLUE®

| Ul28/Hs 10.58 AM       Image: Status         CVerview       6         Overview       6         Overview       6         Active Clashes per Model       0         Pass-HD-L02a new vs. F8-35-85-L02a new       6         Pass-HD-L02a new vs. F8-35-85-L02a new       6         F3-35-85-L02a new vs. F8-35-HD-L02a new       6         F3-35-85-L02a new vs. F8-35-HD-L02a new       6         Status       Open         Magnitude       0         Ott On 11/16       0         Ott On 11/16       0         Ott On 11/16       0         Ott On 11/16       0         Status:       Open         Do to to n 11/16       0         Ott On 11/16       0         Status:       Open         Status:       Open         Status:       St