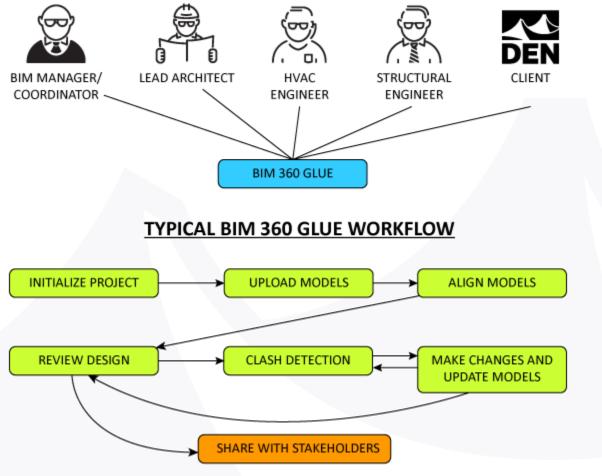

dd up fast)
  - Desktop version is browser based



# BIM 360 GLUE

AUDREY VOORHIES, BIM COORDINATOR DENVER INTERNATIONAL AIRPORT OCTOBER 19<sup>th</sup>, 2016



- Cloud-based BIM Management solution that transforms BIM collaboration by simplifying multi-discipline model coordination and clash detection and providing anywhere access to BIM models and intelligent object data for the entire project team.
- It helps architects, engineers, owners and builders across the globe to collaborate in real-time in over 50 different file formats.
  - Revit, Autocad, Civil 3d, Navisworks, 3DS Max, Microstation, ArchiCAD...
    - Complete list can be found at <a href="https://b4.autodesk.com/file\_compatibility.html">https://b4.autodesk.com/file\_compatibility.html</a>



#### DISTRIBUTED PROJECT TEAM



DENVER INTERNATIONAL AIRPORT





#### PROJECTS DASHBOARD



AUTODESK" BIM 360" GLUE" Pcl ) 5021557 - DIA\_FS\_35\_



#### SELECTED PROJECT DASHBOARD



| AUTODESK® BIM 360 " GLUE® PcI > 50     | 021557 - DIA_FS_35_ |                                                            |              |   |                 |      | @ - 🎑 -      |
|----------------------------------------|---------------------|------------------------------------------------------------|--------------|---|-----------------|------|--------------|
| <ul><li>₩</li><li>Merged Mod</li></ul> | dels                | # =                                                        |              |   | + Add merged mo | odel | + Add folder |
| Folders                                | Merged Model  🖨     | Version 🗢